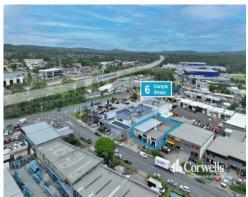

Slacks Creek is located in the Logan Centre Business Area, which comprises growing retail businesses, industrial and commercial offices. Slacks Creek is ideally placed, offering immediate access to major arterial roads to the North, South and West via the M1/Pacific Highway and Logan Motorway. The precinct is easily accessible via public transport, located within close proximity to both bus and rail linkages.