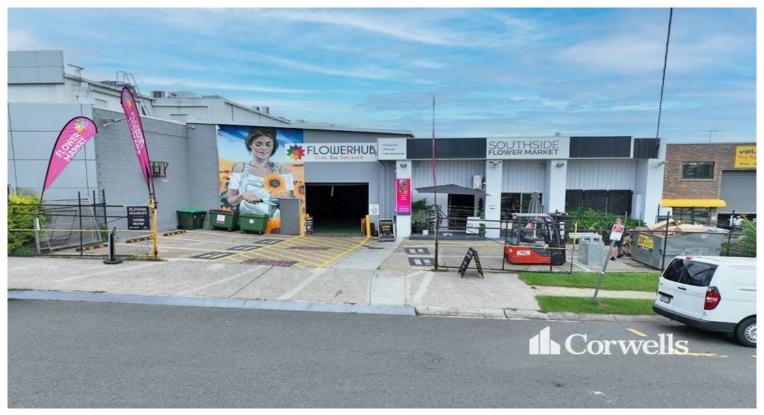

## 722sqm\* Freestanding Building Available Now!

6 Carlyle Street Slacks Creek QLD 4127

## For Lease

- For Lease | 722sqm\* warehouse/office
- Multiple coldrooms can be left in place or repurposed
- 232sqm\* high clearance storage area
- Well presented with secure yard
- Minutes to M1
- Available 1st of April, secure this site today
- Contact exclusive agent to arrange inspection