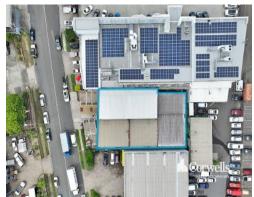

## For Lease

- For Lease | 722sqm\* warehouse/office
- Multiple coldrooms can be left in place or repurposed
- 232sqm\* high clearance storage area
- Well presented with secure yard
- Minutes to M1
- Available 1st of April, secure this site today
- Contact exclusive agent to arrange inspection

\*Approximately.

PRICE GUIDE: Contact Exclusive Agent

Property ID: 1P7828
Suburb: Slacks Creek
Property Type: Industrial
Land Size: 1012 sqm
Building Size: 722 sqm

**Trevor Richards** 0468 316 555

10/61 Cuthbert Drive, Yatala QLD 4207 www.corwells.com.au 07 3056 0588