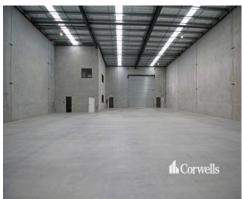

## For Lease

- For Lease | 699sqm\* total building area
- Incl. 517sqm\* clearspan warehouse
- Incl. 59sqm\* ground floor showroom/office and amenities
- Incl. 123sqm\* mezzanine office and amenities
- One of two tenancies in a fully fenced and gated site
- Warehouse is accessed via a container height roller door
- Contact Exclusive Agents to inspect