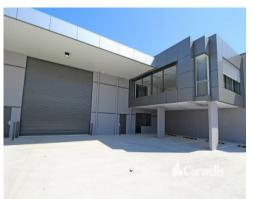

## For Lease

- For Lease | 699sqm\* total building area
- Incl. 517sqm\* clearspan warehouse
- Incl. 59sqm\* ground floor showroom/office and amenities
- Incl. 123sqm\* mezzanine office and amenities
- One of two tenancies in a fully fenced and gated site
- Warehouse is accessed via a container height roller door
- Contact Exclusive Agents to inspect