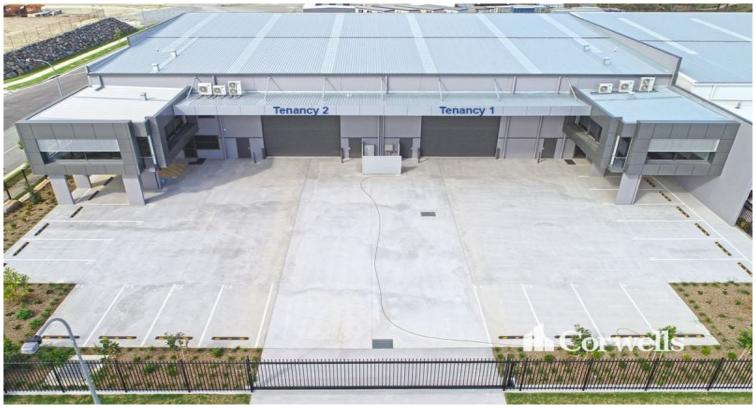

## For Lease

- For Lease | 699sqm\* total building area
- Incl. 517sqm\* clearspan warehouse
- Incl. 59sqm\* ground floor showroom/office and amenities
- Incl. 123sqm\* mezzanine office and amenities
- One of two tenancies in a fully fenced and gated site
- Warehouse is accessed via a container height roller door
- Contact Exclusive Agents to inspect

This property is situated in Empire Industrial Estate the largest industrial estate on the Gold Coast which forms part of the Yatala Enterprise Area. Ideally located between the two largest consumer markets of Brisbane and the Gold Coast with direct access from the M1 via Exit 38 and Exit 41 in both north and south directions. Empire Industrial Estate will contribute over a billion dollars to the Gold Coast economy and create thousands of jobs for surrounding areas.