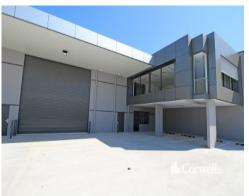

## For Lease

- For Lease | 699sqm\* total building area
- Incl. 517sqm\* clearspan warehouse
- Incl. 59sqm\* ground floor showroom/office and amenities
- Incl. 123sqm\* mezzanine office and amenities
- One of two tenancies in a fully fenced and gated site
- Warehouse is accessed via a container height roller door
- Contact Exclusive Agents to inspect