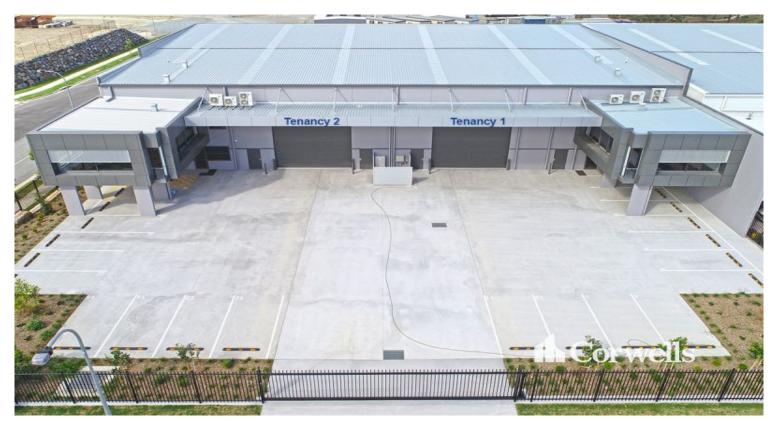

## For Lease

- For Lease | 699sqm\* total building area
- Incl. 517sqm\* clearspan warehouse
- Incl. 59sqm\* ground floor showroom/office and amenities
- Incl. 123sqm\* mezzanine office and amenities
- One of two tenancies in a fully fenced and gated site
- Warehouse is accessed via a container height roller door
- Contact Exclusive Agents to inspect

This property is situated in Empire Industrial Estate the largest industrial estate on the Gold Coast which forms part of the Yatala Enterprise Area. Ideally located between the two largest consumer markets of Brisbane and the Gold Coast with direct access from the M1 via Exit 38 and Exit 41 in both north and south directions. Empire Industrial Estate will contribute over a billion dollars to the Gold Coast economy and create thousands of jobs for surrounding areas.