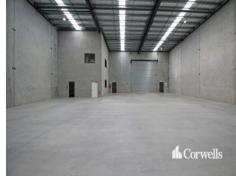

## For Lease

- For Lease | 699sqm\* total building area
- Incl. 517sqm\* clearspan warehouse
- Incl. 59sqm\* ground floor showroom/office and amenities
- Incl. 123sqm\* mezzanine office and amenities
- One of two tenancies in a fully fenced and gated site
- Warehouse is accessed via a container height roller door
- Contact Exclusive Agents to inspect