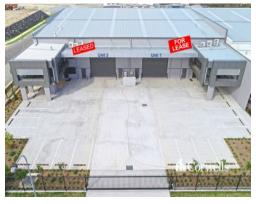

## For Lease

- For Lease | 699sqm\* total building area
- Incl. 517sqm\* clearspan warehouse
- Incl. 59sqm\* ground floor showroom/office and amenities
- Incl. 123sqm\* mezzanine office and amenities
- One of two tenancies in a fully fenced and gated site
- Warehouse is accessed via a container height roller door
- Contact Exclusive Agents to inspect

## PRICE GUIDE: Under Offer

| 1P7803              |
|---------------------|
| Yatala              |
| Industrial          |
| 699 sqm             |
| Low Impact Industry |
| 11                  |
|                     |