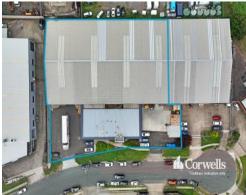

## For Lease

- For Lease | 3,000sqm\* warehouse/office
- 420sqm\* ground floor office
- 40sqm\* air conditioned office in the warehouse
- 2,540sqm\* warehouse with a maximum 9.2m internal clearance
- Ample onsite car parks
- Dual driveway with loading docks to the warehouse
- Fully fenced and secure site
- 3 phase power throughout the building
- Plans available upon request
- Needs to be inspected to appreciate the height and quality
- Contact Exclusive Agent to inspect today