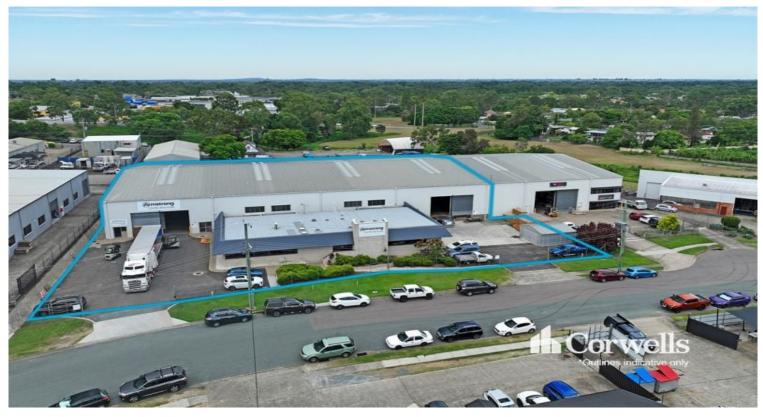

## Large Format Freestanding Warehouse in Slacks Creek

6-12 Barrinia Street Slacks Creek QLD 4127

## For Lease

- For Lease | 3,000sqm\* warehouse/office
- 420sqm\* ground floor office
- 40sqm\* air conditioned office in the warehouse
- 2,540sqm\* warehouse with a maximum 9.2m internal clearance
- Ample onsite car parks
- Dual driveway with loading docks to the warehouse
- Fully fenced and secure site
- 3 phase power throughout the building
- Plans available upon request
- Needs to be inspected to appreciate the height and quality
- Contact Exclusive Agent to inspect today