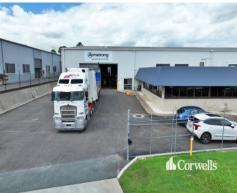

## For Lease

- For Lease | 3,000sqm\* warehouse/office
- 420sqm\* ground floor office
- 40sqm\* air conditioned office in the warehouse
- 2,540sqm\* warehouse with a maximum 9.2m internal clearance
- Ample onsite car parks
- Dual driveway with loading docks to the warehouse
- Fully fenced and secure site
- 3 phase power throughout the building
- Plans available upon request
- Needs to be inspected to appreciate the height and quality
- Contact Exclusive Agent to inspect today