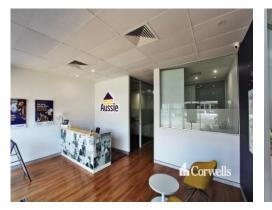

## For Lease

- For Lease | 108sqm of retail/showroom/office
- Functional fitout with air-conditioning and kitchenette
- High exposure and exclusive signage area
- Dedicated parking for tenants at the rear
- Located at the heart of Beenleigh
- Directly opposite Aldi Supermarket
- Contact Exclusive Agent Corwells to inspect today