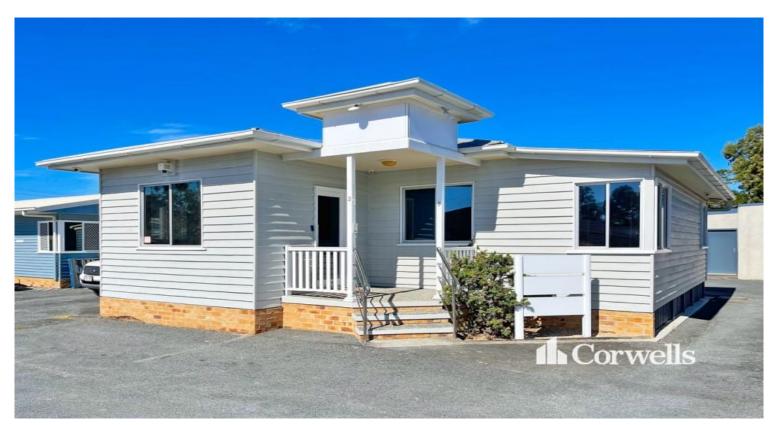

## **Freestanding Professional Centre**

## 2/12 Jowett Street Coomera QLD 4209

## For Lease

- For Lease | 118sqm\* ideal for office/consulting/medical
- Reception plus six individual offices
- Numerous power and data points throughout
- NBN connected, CCTV system
- Kitchenette, dual amenities plus shower
- Ducted and split system air-conditioning
- Free to air TV point in reception area
- Prominate signage panels
- Four allocated car parks
- Convenient location close to M1 Motorway
- Available now