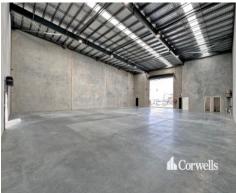

## For Lease

- For Lease | 750sqm\* total building area
- Incl. 543sqm\* clearspan warehouse
- Incl. 207sqm\* office/showroom & amenities over two levels
- Can be leased together with Tenancy 2
- 6m wide x 6m high roller door
- 5m\* deep awning for all weather loading
- Dual driveways suitable for large articulated vehicles
- Quality construction with concrete mezzanine and stairs
- Commercial grade fitout with ducted air-conditioning
- Contact Corwells Commercial Property for further information