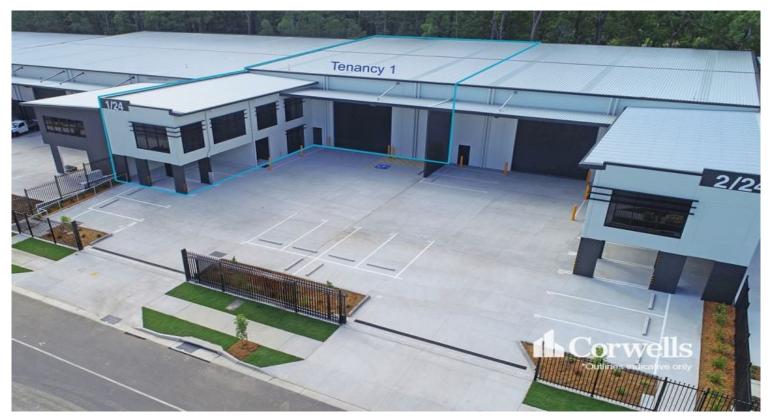

## 750sqm\* Warehouse & Office

## 1/24 Warehouse Circuit Yatala QLD 4207

## For Lease

- For Lease | 750sqm\* total building area
- Incl. 543sqm\* clearspan warehouse
- Incl. 207sqm\* office/showroom & amenities over two levels
- Can be leased together with Tenancy 2
- 6m wide x 6m high roller door
- 5m\* deep awning for all weather loading
- Dual driveways suitable for large articulated vehicles
- Quality construction with concrete mezzanine and stairs
- Commercial grade fitout with ducted air-conditioning
- Contact Corwells Commercial Property for further information