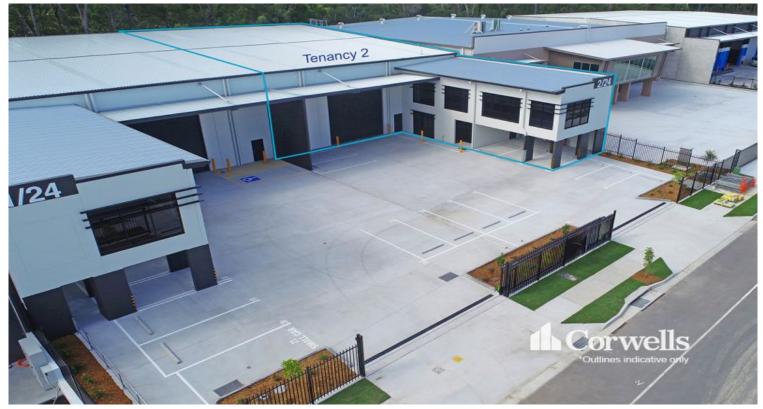

## 750sqm\* Warehouse & Office

## 2/24 Warehouse Circuit Yatala QLD 4207

## For Lease

- For Lease | 750sqm\* total building area
- Incl. 543sqm\* clearspan warehouse
- Incl. 207sqm\* office/showroom & amenities over two levels
- Can be leased together with Tenancy 1
- 6m wide x 6m high roller door
- 5m\* deep awning for all weather loading
- Dual driveways suitable for large articulated vehicles
- Quality construction with concrete mezzanine and stairs
- Commercial grade fitout with ducted air-conditioning
- Contact Corwells Commercial Property for further information