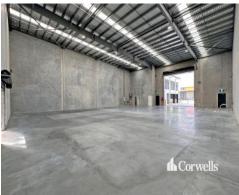

## For Lease

- For Lease | 750sqm\* total building area
- Incl. 543sqm\* clearspan warehouse
- Incl. 207sqm\* office/showroom & amenities over two levels
- Can be leased together with Tenancy 1
- 6m wide x 6m high roller door
- 5m\* deep awning for all weather loading
- Dual driveways suitable for large articulated vehicles
- Quality construction with concrete mezzanine and stairs
- Commercial grade fitout with ducted air-conditioning
- Contact Corwells Commercial Property for further information