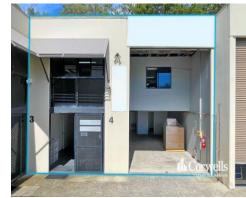

## For Sale

- For Sale | 94sqm ground floor
- Additional 80sqm\* mezzanine level
- 50sqm\* exclusive use rear yard with cover
- High clearance roller door
- Reception plus five air-conditioned offices
- Numerous data points throughout
- Rear workshop area and office
- Bathroom facilities, provision for kitchenette
- Security alarm and CCTV
- Two allocated car parks
- Plenty of natural lighting
- Backs onto tranquil nature reserve