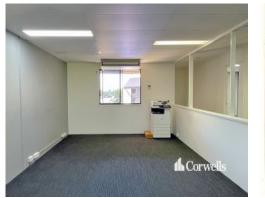

## For Sale

- For Sale | 94sqm ground floor
- Additional 80sqm\* mezzanine level
- 50sqm\* exclusive use rear yard with cover
- High clearance roller door
- Reception plus five air-conditioned offices
- Numerous data points throughout
- Rear workshop area and office
- Bathroom facilities, provision for kitchenette
- Security alarm and CCTV
- Two allocated car parks
- Plenty of natural lighting
- Backs onto tranquil nature reserve