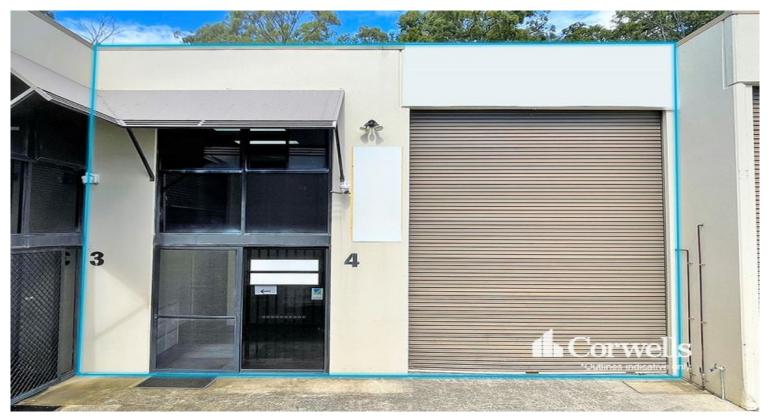

## For Sale

- For Sale | 94sqm ground floor
- Additional 80sqm\* mezzanine level
- 50sqm\* exclusive use rear yard with cover
- High clearance roller door
- Reception plus five air-conditioned offices
- Numerous data points throughout
- Rear workshop area and office
- Bathroom facilities, provision for kitchenette
- Security alarm and CCTV
- Two allocated car parks
- Plenty of natural lighting
- Backs onto tranquil nature reserve