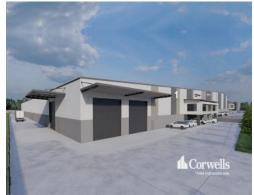

- Incl. 7,024sqm\* warehouse with 10m height at eaves
- Incl. 500sqm\* of quality office fitout over two levels

Tenancy 2: 6,280sqm\* total building area

- Incl. 5,780sqm\* warehouse with 10m height at eaves
- Incl. 500sqm\* quality office fitout over two levels
- High volume warehouse allowing for maximum cubic capacity
- Facility suitable for warehousing and/or manufacturing  $\ensuremath{^{\star\star}}$
- 6mx6m roller doors and 3 phase power to the main board
- Oversized all-weather awnings for loading/unloading
- Suitable access for heavy vehicle articulation onsite
- Natural gas supply in street