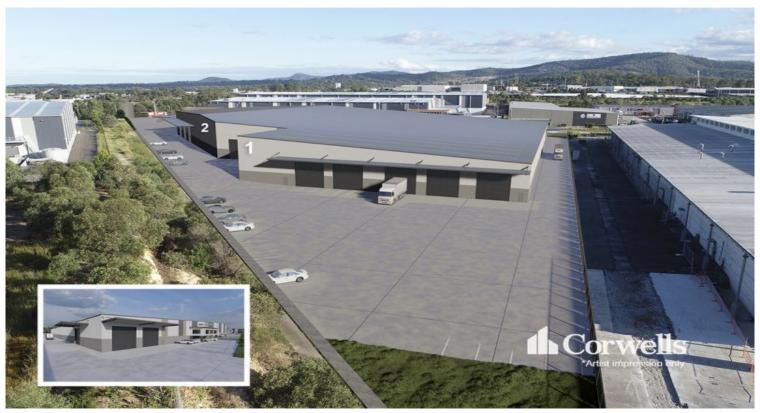

## Impressive 6,280sqm\* - 13,804sqm\* Industrial Warehouse

70 Darlington Drive Yatala QLD 4207

## For Sale/Lease

Corwells are pleased to present this impressive facility located at 70 Darlington Drive, Yatala.

6,280sqm\* - 13,804sqm\* of building area over two tenancies

Tenancy 1: 7,524sqm\* total building area

- Incl. 7,024sqm\* warehouse with 10m height at eaves
- Incl. 500sqm\* of quality office fitout over two levels

Tenancy 2: 6,280sqm\* total building area

- Incl. 5,780sqm\* warehouse with 10m height at eaves
- Incl. 500sqm\* quality office fitout over two levels
- High volume warehouse allowing for maximum cubic capacity
- Facility suitable for warehousing and/or manufacturing  $\ensuremath{^{\star\star}}$
- 6mx6m roller doors and 3 phase power to the main board
- Oversized all-weather awnings for loading/unloading
- Suitable access for heavy vehicle articulation onsite
- Natural gas supply in street