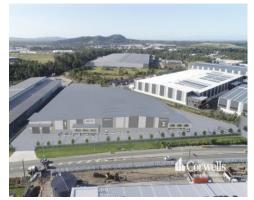

## Impressive 6,280sqm\* - 13,804sqm\* Industrial Warehouse

70 Darlington Drive Yatala QLD 4207

## For Sale/Lease

Corwells are pleased to present this impressive facility located at 70 Darlington Drive, Yatala.

6,280sqm\* - 13,804sqm\* of building area over two tenancies

Tenancy 1: 7,524sqm\* total building area