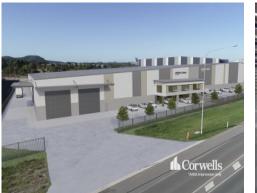

## 7,524sqm Distribution Facility

## 1/70 Darlington Drive Yatala QLD 4207

## For Lease

- For Lease | 7,524sqm\* total building area
- Incl. 7,024sqm\* warehouse with 10m height at eaves
- Incl. 500sqm\* of quality office fitout over two levels
- High volume warehouse allowing for maximum cubic capacity
- Facility suitable for warehousing and/or manufacturing\*\*
- 6mx6m roller doors and 3 phase power to the main board
- Oversized all-weather awnings for loading/unloading
- Suitable access for heavy vehicle articulation onsite
- Natural gas supply in street
- ESFR fire sprinkler system
- Completion due mid 2025\*
- Contact Exclusive Agents Corwells for further information