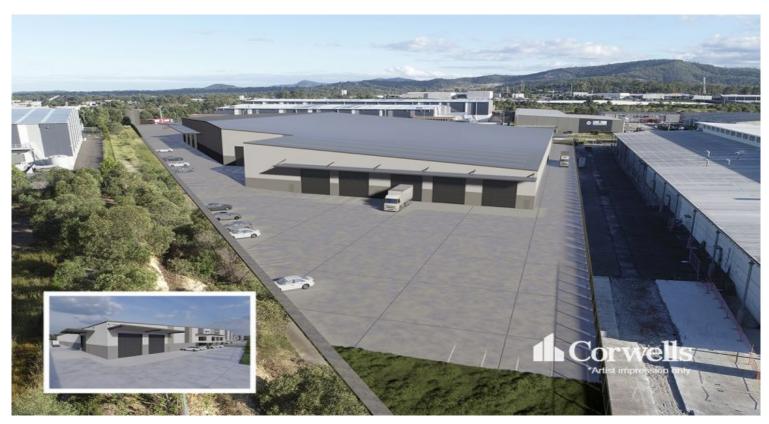

## 7,524sqm Distribution Facility

## 1/70 Darlington Drive Yatala QLD 4207

## For Lease

- For Lease | 7,524sqm\* total building area
- Incl. 7,024sqm\* warehouse with 10m height at eaves
- Incl. 500sqm\* of quality office fitout over two levels
- High volume warehouse allowing for maximum cubic capacity
- Facility suitable for warehousing and/or manufacturing\*\*
- 6mx6m roller doors and 3 phase power to the main board
- Oversized all-weather awnings for loading/unloading
- Suitable access for heavy vehicle articulation onsite
- Natural gas supply in street
- ESFR fire sprinkler system
- Completion due mid 2025\*
- Contact Exclusive Agents Corwells for further information