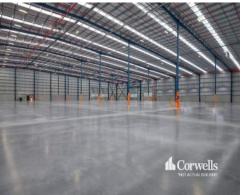

## For Lease

- For Lease | 7,524sqm\* total building area
- Incl. 7,024sqm\* warehouse with 10m height at eaves
- Incl. 500sqm\* of quality office fitout over two levels
- High volume warehouse allowing for maximum cubic capacity
- Facility suitable for warehousing and/or manufacturing\*\*
- 6mx6m roller doors and 3 phase power to the main board
- Oversized all-weather awnings for loading/unloading
- Suitable access for heavy vehicle articulation onsite
- Natural gas supply in street
- ESFR fire sprinkler system
- Completion due mid 2025\*
- Contact Exclusive Agents Corwells for further information