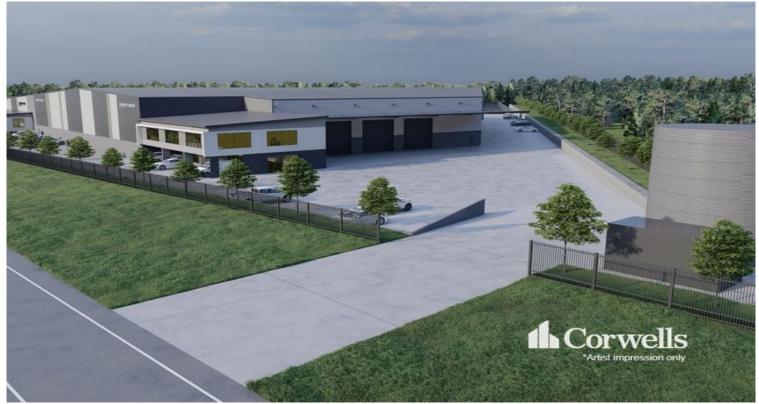

## 6,280sqm\* Industrial Warehousing Facility

## 2/70 Darlington Drive Yatala QLD 4207

## For Lease

- For Lease | 6,280sqm\* total building area
- Incl. 5,780sqm\* warehouse with 10m height at eaves
- Incl. 500sqm\* quality office fitout over two levels
- High volume warehouse allowing for maximum cubic capacity
- Facility suitable for warehousing and/or manufacturing\*\*
- 6mx6m roller doors and 3 phase power to the main board
- Oversized all-weather awnings for loading/unloading
- Suitable access for heavy vehicle articulation onsite
- Natural gas supply in street
- ESFR fire sprinkler system
- Completion due mid 2025\*
- Contact Exclusive Agents Corwells for further information