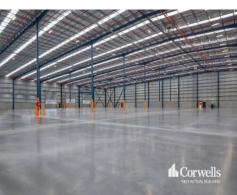

## For Lease

- For Lease | 6,280sqm\* total building area
- Incl. 5,780sqm\* warehouse with 10m height at eaves
- Incl. 500sqm\* quality office fitout over two levels
- High volume warehouse allowing for maximum cubic capacity
- Facility suitable for warehousing and/or manufacturing\*\*
- 6mx6m roller doors and 3 phase power to the main board
- Oversized all-weather awnings for loading/unloading
- Suitable access for heavy vehicle articulation onsite
- Natural gas supply in street
- ESFR fire sprinkler system
- Completion due mid 2025\*
- Contact Exclusive Agents Corwells for further information