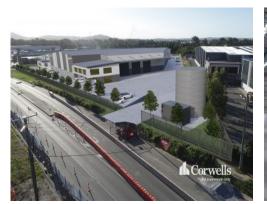

## 6,280sqm\* Industrial Warehousing Facility

## 2/70 Darlington Drive Yatala QLD 4207

## For Lease

- For Lease | 6,280sqm\* total building area
- Incl. 5,780sqm\* warehouse with 10m height at eaves
- Incl. 500sqm\* quality office fitout over two levels
- High volume warehouse allowing for maximum cubic capacity
- Facility suitable for warehousing and/or manufacturing\*\*
- 6mx6m roller doors and 3 phase power to the main board
- Oversized all-weather awnings for loading/unloading
- Suitable access for heavy vehicle articulation onsite
- Natural gas supply in street
- ESFR fire sprinkler system
- Completion due mid 2025\*
- Contact Exclusive Agents Corwells for further information