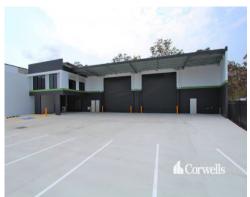

## For Lease

- For Lease | 1,271sqm\* warehouse/office
- Incl. 1,039sqm\* clearspan warehouse
- Incl. 232sqm\* of corporate office over two levels
- Will suit manufacturing or warehouse
- 2,330sqm parcel of land
- Two x 6m high x 6m wide electrically operated roller doors
- 9m minimum height clearspan warehouse
- 3 phase power and potential for gantry crane
- Unmatched quality, functionality and location

Located at Meadowbrook, M6 Connect is centrally positioned between the Gold Coast (42 minutes\*) and Brisbane CBD, (24 minutes\*), with Ipswich just 37 minutes\* to the west. Meadowbrook is a high demand location for operators in logistics, manufacturing, equipment storage and plant hire, with more than 700\* businesses already established in the Meadowbrook Loganlea area. M6 Connect will service a range of business types with buildings ranging from 900sqm\* to 4,000sqm\*.