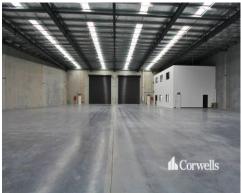

## For Lease

- For Lease | 1,271sqm\* warehouse/office
- Incl. 1,039sqm\* clearspan warehouse
- Incl. 232sqm\* of corporate office over two levels
- Will suit manufacturing or warehouse
- 2,330sqm parcel of land
- Two x 6m high x 6m wide electrically operated roller doors
- 9m minimum height clearspan warehouse
- 3 phase power and potential for gantry crane
- Unmatched quality, functionality and location