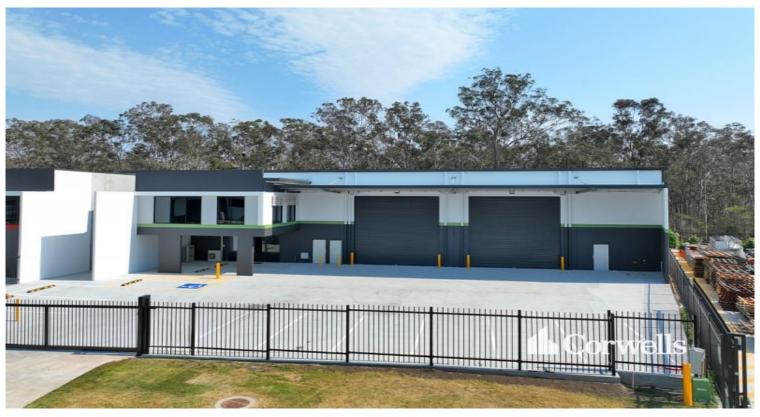

## For Lease

- For Lease | 1,271sqm\* warehouse/office
- Incl. 1,039sqm\* clearspan warehouse
- Incl. 232sqm\* of corporate office over two levels
- Will suit manufacturing or warehouse
- 2,330sqm parcel of land
- Two x 6m high x 6m wide electrically operated roller doors
- 9m minimum height clearspan warehouse
- 3 phase power and potential for gantry crane
- Unmatched quality, functionality and location

Located at Meadowbrook, M6 Connect is centrally positioned between the Gold Coast (42 minutes\*) and Brisbane CBD, (24 minutes\*), with Ipswich just 37 minutes\* to the west. Meadowbrook is a high demand location for operators in logistics, manufacturing, equipment storage and plant hire, with more than 700\* businesses already established in the Meadowbrook Loganlea area. M6 Connect will service a range of business types with buildings ranging from 900sqm\* to 4,000sqm\*.