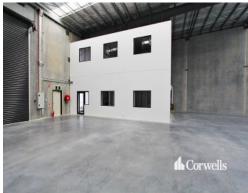

## For Lease

- For Lease | 1,271sqm\* warehouse/office
- Incl. 1,039sqm\* clearspan warehouse
- Incl. 232sqm\* of corporate office over two levels
- Will suit manufacturing or warehouse
- 2,330sqm parcel of land
- Two x 6m high x 6m wide electrically operated roller doors
- 9m minimum height clearspan warehouse
- 3 phase power and potential for gantry crane
- Unmatched quality, functionality and location