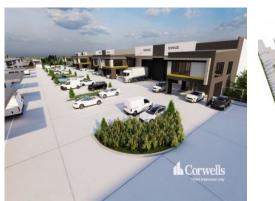

## For Lease

Corwells is pleased to present to the market 310-326 Loganlea Road for Lease.

Property features:

- Retail/Showrooms ranging from 516sqm\* to 2,100sqm\*
- Trade display/warehouses ranging from 582sqm\* to 1,095sqm\*
- Pre committed tenants include 7/11, Guzman y Gomez, Starbucks and Oporto
- High exposure location to 40,000\*\* vehicles with unobstructed views to signage
- Close to Logan Hospital, Griffith University and TAFE Queensland Logan Campus
- Exceptional access to the Logan Motorway
- High quality construction with ample onsite parking
- Available Q2 2025\*