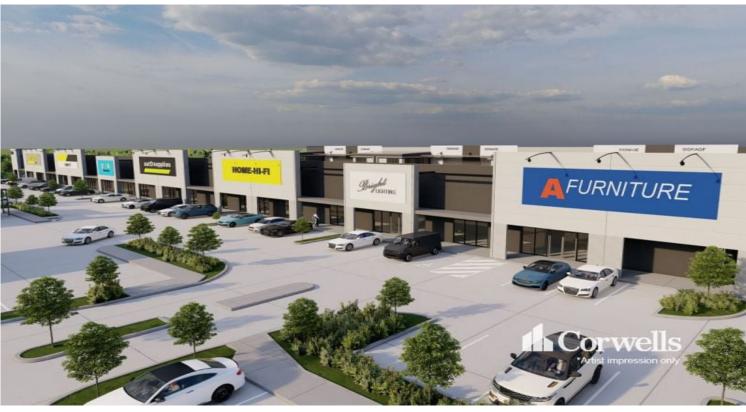

## For Lease

Corwells is pleased to present to the market 310-326 Loganlea Road for Lease.

Property features:

- Retail/Showrooms ranging from 516sqm\* to 2,100sqm\*
- Trade display/warehouses ranging from 582sqm\* to 1,095sqm\*
- Pre committed tenants include 7/11, Guzman y Gomez, Starbucks and Oporto
- High exposure location to 40,000\*\* vehicles with unobstructed views to signage
- Close to Logan Hospital, Griffith University and TAFE Queensland Logan Campus
- Exceptional access to the Logan Motorway
- High quality construction with ample onsite parking
- Available Q2 2025\*