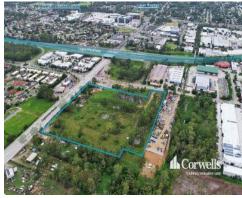

Meadowbrook provides immediate access to the on and off ramps of the Logan Motorway and is minutes from the M1/Pacific Highway via Loganlea Road. Logan Hospital, Griffith University and Loganlea Railway Station are also within close proximity of the Meadowbrook Commercial and Medical Precinct.

## PRICE GUIDE: Contact Exclusive Agents

| Property ID:   | 1P7866      |
|----------------|-------------|
| Suburb:        | Meadowbrook |
| Property Type: | Retail      |
| Land Size:     | 4.99 sqm    |