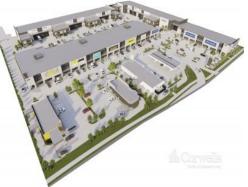

## For Lease

Corwells is pleased to present to the market 310-326 Loganlea Road for Lease.

Property features:

- Retail/Showrooms ranging from 516sqm\* to 2,100sqm\*
- Trade display/warehouses ranging from 582sqm\* to 1,095sqm\*
- Pre committed tenants include 7/11, Guzman y Gomez, Starbucks and Oporto
- High exposure location to 40,000\*\* vehicles with unobstructed views to signage
- Close to Logan Hospital, Griffith University and TAFE Queensland Logan Campus
- Exceptional access to the Logan Motorway
- High quality construction with ample onsite parking
- Available Q2 2025\*