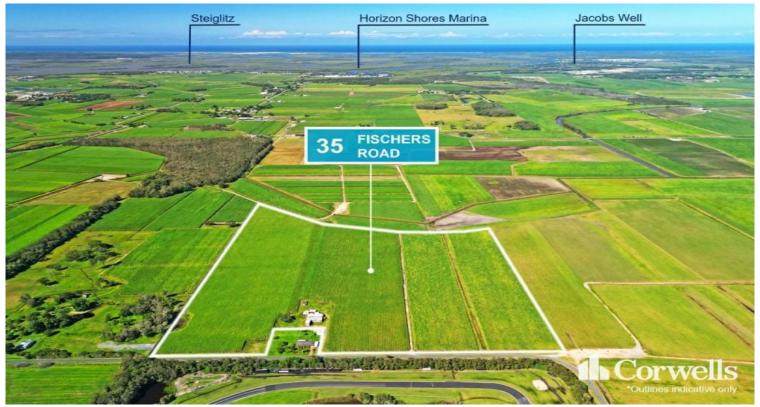

## Flat Rural Land in High Growth Corridor

## 35 Fischers Road Woongoolba QLD 4207

## For Sale

- For Sale | Rare 20.01Ha (49.4 acre\*) parcel of rural land
- 400 metre\* sealed road frontage
- Located opposite Norwell Motorplex
- Close to schools, shops and M1 Motorway
- 5 minutes\* to Horizon Shores Marina
- 2.8km\* to the future Coomera Connector
- Adjoins the proposed Queensland Harness Centre
- Currently supporting sugar cane crop
- Great land banking opportunity

Woongoolba is a coastal rural suburb of the City of Gold Coast positioned with easy access to both the Logan River and the Moreton Bay group of islands with its popular fishing spots. The area is mainly used for growing sugarcane and aquaculture, namely prawns. Only minutes to Ormeau train station, Yatala Industrial area, and local shopping centres.