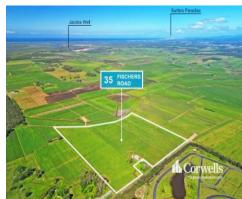

## Flat Rural Land in High Growth Corridor

## 35 Fischers Road Woongoolba QLD 4207

## For Sale

- For Sale | Rare 20.01Ha (49.4 acre\*) parcel of rural land
- 400 metre\* sealed road frontage
- Located opposite Norwell Motorplex
- Close to schools, shops and M1 Motorway
- 5 minutes\* to Horizon Shores Marina
- 2.8km\* to the future Coomera Connector
- Adjoins the proposed Queensland Harness Centre
- Currently supporting sugar cane crop
- Great land banking opportunity

Woongoolba is a coastal rural suburb of the City of Gold Coast positioned with easy access to both the Logan River and the Moreton Bay group of islands with its popular fishing spots. The area is mainly used for growing sugarcane and aquaculture, namely prawns. Only minutes to Ormeau train station, Yatala Industrial area, and local shopping centres.