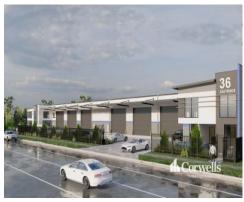

## New 2,384.2sqm\* Warehouse and Office

## 36 Eastridge Street Stapylton QLD 4207

## For Sale/Lease

- 2,384.2sqm\* freestanding industrial facility
- Incl. 1,978.4sqm\* high clearance warehouse
- Incl. 345.9sqm\* office and amenities over two levels
- High quality construction with functional design
- Positioned on 3,828sqm\* of land
- Warehouse is accessed via six front roller doors
- Fully fenced with electrically operated gate
- 31 onsite carparks including five undercover
- Dual driveways for maneuvering articulated vehicles
- Contact Exclusive Agents Corwells for further information