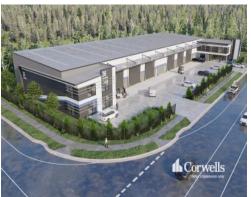

## New 2,384.2sqm\* Warehouse and Office

## 36 Eastridge Street Stapylton QLD 4207

## For Sale/Lease

- 2,384.2sqm\* freestanding industrial facility
- Incl. 1,978.4sqm\* high clearance warehouse
- Incl. 345.9sqm\* office and amenities over two levels
- High quality construction with functional design
- Positioned on 3,828sqm\* of land
- Warehouse is accessed via six front roller doors
- Fully fenced with electrically operated gate
- 31 onsite carparks including five undercover
- Dual driveways for maneuvering articulated vehicles
- Contact Exclusive Agents Corwells for further information