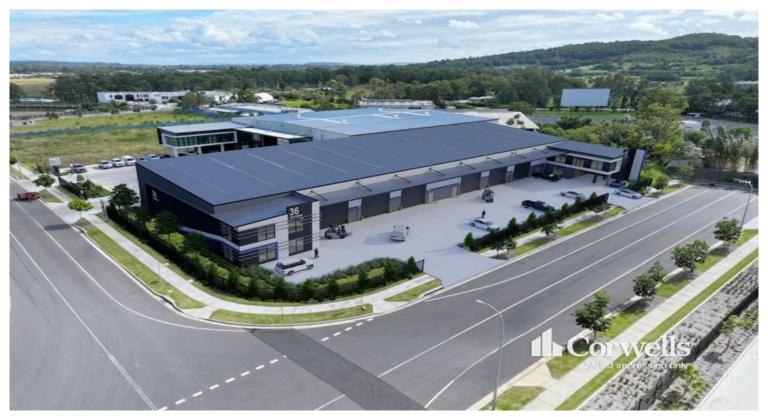

## New 2,384.2sqm\* Warehouse and Office

## 36 Eastridge Street Stapylton QLD 4207

## For Sale/Lease

- 2,384.2sqm\* freestanding industrial facility
- Incl. 1,978.4sqm\* high clearance warehouse
- Incl. 345.9sqm\* office and amenities over two levels
- High quality construction with functional design
- Positioned on 3,828sqm\* of land
- Warehouse is accessed via six front roller doors
- Fully fenced with electrically operated gate
- 31 onsite carparks including five undercover
- Dual driveways for maneuvering articulated vehicles
- Contact Exclusive Agents Corwells for further information

PRICE GUIDE: Contact Exclusive Agents

Property ID: 1P6781
Suburb: Stapylton
Property Type: Industrial
Land Size: 3828 sqm
Building Size: 2384.2 sqm

**Paul Bates** 0423 699 966