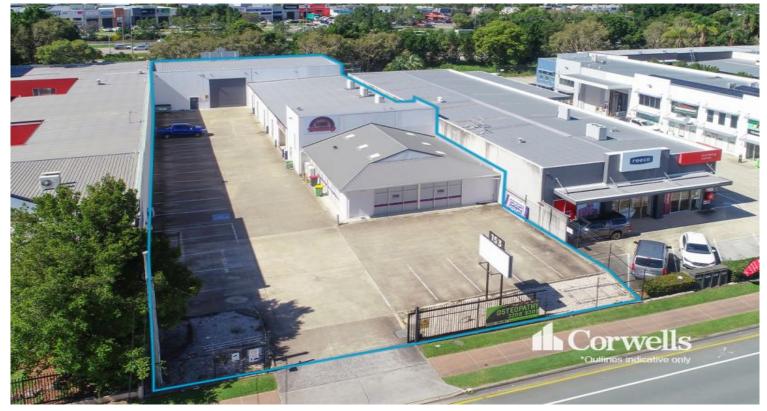

## 913sqm Showroom Opposite Bunnings & ALDI

153 Old Pacific Highway Oxenford QLD 4210

## For Lease

- For Lease  $\mid$  1,899sqm regular shaped site backing onto the M1 Motorway
- 913sqm tilt panel building (total combined GFA)
- 561.6sqm of showroom
- 284sqm clearspan warehouse
- 67.6sqm first floor office
- Additional 100sqm of concrete hardstand behind warehouse
- 25 onsite car parks
- Remote controlled sliding security gate
- Easy access in and out of the site
- Excellent exposure to Old Pacific Highway with pylon signage

This prime trade retail site is located centrally within the thriving Oxenford commercial precinct directly opposite Bunnings and ALDI off of Exit 57 of the M1 Motorway. Old Pacific Highway carries a significant traffic volume being the main service road for access to local retail, trade, food and supermarket businesses and also residential traffic .