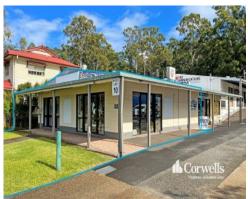

## For Lease

- For Lease | 110sqm\* retail shop/office with great exposure
- Includes an additional 110sqm  $\!\!\!\!^*$  exclusive use front yard
- Flexible layout would suit a wide range of businesses
- Front position highly visible with significant passing traffic
- Convenient location opposite Coles Mudgeeraba
- Featuring offices, kitchenette and  $\mbox{\rm cool}$  room
- Security gated complex with plenty of parking
- Surrounded by a variety of established businesses
- Available 1st June 2024

Mudgeeraba is a historic village which skirts the fringes of the Gold Coast and sits at the foot of the Gold Coast Hinterland. The suburb provides easy access to the M1 Motorway and is less than 5 minutes drive to an expanding commercial precinct, Robina Town Centre, railway stations, public and private hospitals and a growing medical precinct.