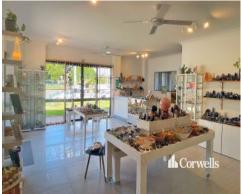

## For Lease

- For Lease | 110sqm\* retail shop/office with great exposure
- Includes an additional 110sqm  $\!\!\!\!^*$  exclusive use front yard
- Flexible layout would suit a wide range of businesses
- Front position highly visible with significant passing traffic
- Convenient location opposite Coles Mudgeeraba
- Featuring offices, kitchenette and  $\mbox{\rm cool}$  room
- Security gated complex with plenty of parking
- Surrounded by a variety of established businesses
- Available 1st June 2024