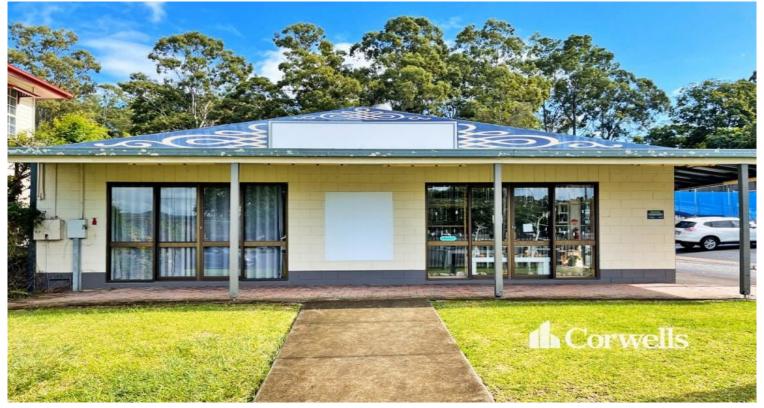

## **Unique Retail/Office Opportunity**

1/71 Railway Street Mudgeeraba QLD 4213

## For Lease

- For Lease | 110sqm\* retail shop/office with great exposure
- Includes an additional 110sqm  $\!\!\!\!^*$  exclusive use front yard
- Flexible layout would suit a wide range of businesses
- Front position highly visible with significant passing traffic
- Convenient location opposite Coles Mudgeeraba
- Featuring offices, kitchenette and  $\mbox{\rm cool}$  room
- Security gated complex with plenty of parking
- Surrounded by a variety of established businesses
- Available 1st June 2024