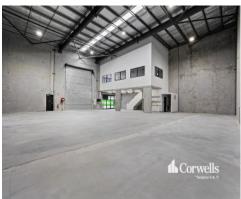

## For Lease

- For Lease | Three highly functional tenancies remaining
- 530sqm\* new industrial tenancy
- Incl. 454sqm\* warehouse and showroom area
- Incl. 76sqm\* first floor office area
- Kitchenette and toilets on the ground floor
- Air-conditioning and commercial finishes to each tenancy
- Conveniently located directly off Exit 41 Yatala
- May suit trade display and warehouse uses
- Dedicated signage on the building plus directory board on street front  $\ensuremath{^{\star\star}}$
- Contact Exclusive Agent Corwells to discuss