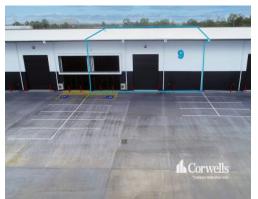

## AVAILABILITY:

Tenancy 7 - 865sqm\* - Leased

Tenancy 8 - 530sqm\* - Leased

Tenancy 9 - 530sqm\* - Available for Lease

Tenancy 10 - 530sqm\* - Available for Lease

Property ID: 1P7879
Suburb: Yatala
Property Type: Industrial
Building Size: 530 sqm