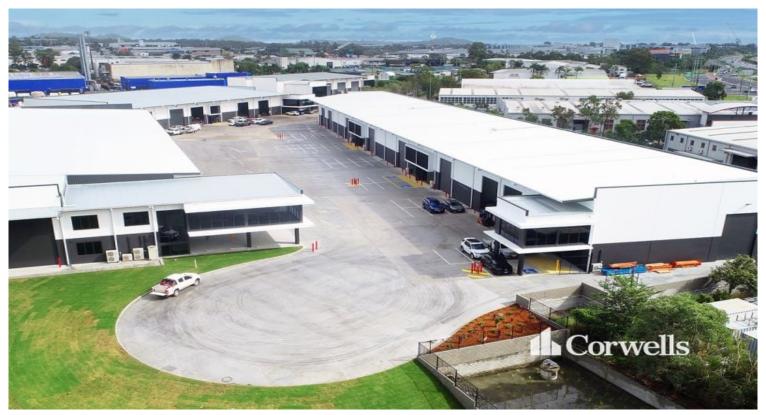

## **530sqm Brand New Warehouses Minutes** from the M1 Motorway

9-11/4 Computer Road Yatala QLD 4207

## For Lease

- For Lease | Three highly functional tenancies remaining
- 530sqm\* new industrial tenancy
- Incl. 454sqm\* warehouse and showroom area
- Incl. 76sqm\* first floor office area
- Kitchenette and toilets on the ground floor
- Air-conditioning and commercial finishes to each tenancy
- Conveniently located directly off Exit 41 Yatala
- May suit trade display and warehouse uses
- Dedicated signage on the building plus directory board on street front  $\ensuremath{^{\star\star}}$
- Contact Exclusive Agent Corwells to discuss

## AVAILABILITY:

Tenancy 7 - 865sqm\* - Leased

Tenancy 8 - 530sqm\* - Leased

Tenancy 9 - 530sqm\* - Available for Lease

Tenancy 10 - 530sqm\* - Available for Lease

Property ID: 1P7879
Suburb: Yatala
Property Type: Industrial
Building Size: 530 sqm