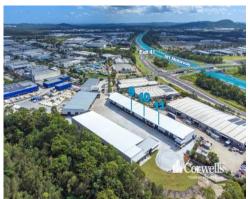

## **530sqm Brand New Warehouses Minutes** from the M1 Motorway

9-11/4 Computer Road Yatala QLD 4207

## For Lease

- For Lease | Three highly functional tenancies remaining
- 530sqm\* new industrial tenancy
- Incl. 454sqm\* warehouse and showroom area
- Incl. 76sqm\* first floor office area
- Kitchenette and toilets on the ground floor
- Air-conditioning and commercial finishes to each tenancy
- Conveniently located directly off Exit 41 Yatala
- May suit trade display and warehouse uses
- Dedicated signage on the building plus directory board on street front  $\ensuremath{^{\star\star}}$
- Contact Exclusive Agent Corwells to discuss