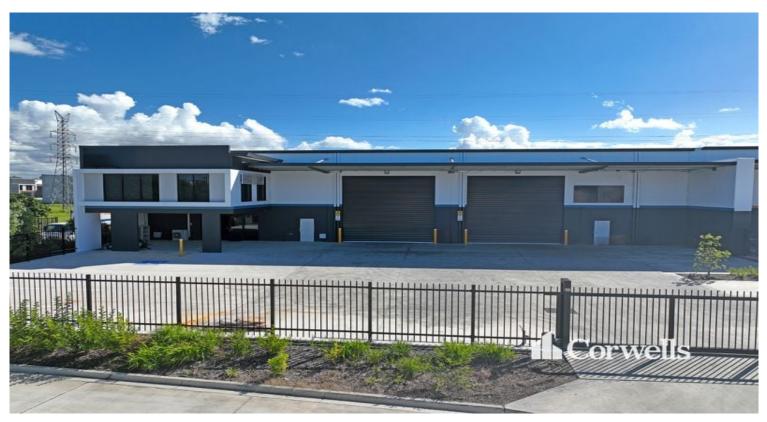

## For Lease

- 1,015sqm\* warehouse/office
- Incl. 815sqm\* clearspan warehouse
- Incl. 200sqm\* of corporate office over two levels
- 2,470sqm\* parcel of land
- Two x 6m high x 6m wide electrically operated roller doors
- 7.5m minimum height clearspan warehouse
- 3 phase power
- Unmatched quality, functionality and location
- Single street access through shared road with cul-de-sac

Located at Meadowbrook, M6 Connect is centrally positioned between the Gold Coast (42 minutes\*) and Brisbane CBD, (24 minutes\*), with Ipswich just

37 minutes\* to the west. Meadowbrook is a high demand location for operators in logistics, manufacturing, equipment storage and plant hire, with more than 700\* businesses already established in the Meadowbrook Loganlea area. M6 Connect will service a range of business types with