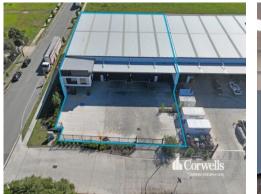

## For Lease

- 1,015sqm\* warehouse/office
- Incl. 815sqm\* clearspan warehouse
- Incl. 200sqm\* of corporate office over two levels
- 2,470sqm\* parcel of land
- Two x 6m high x 6m wide electrically operated roller doors
- 7.5m minimum height clearspan warehouse
- 3 phase power
- Unmatched quality, functionality and location
- Single street access through shared road with cul-de-sac

Located at Meadowbrook, M6 Connect is centrally positioned between the Gold Coast (42 minutes\*) and Brisbane CBD, (24 minutes\*), with Ipswich just

37 minutes\* to the west. Meadowbrook is a high demand location for operators in logistics, manufacturing, equipment storage and plant hire, with more than 700\* businesses already established in the Meadowbrook Loganlea area. M6 Connect will service a range of business types with